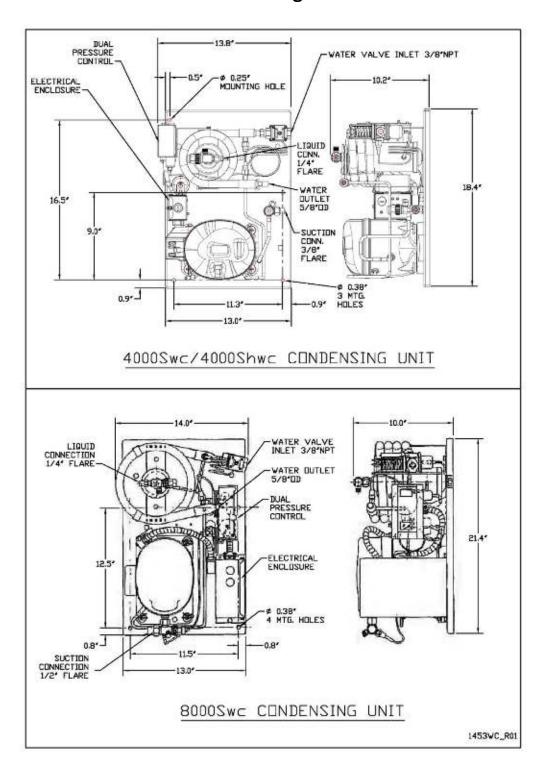

| Condensing | unit - | Indoor |
|------------|--------|--------|

|                      | Dimensions         | Water          | Weight |
|----------------------|--------------------|----------------|--------|
| Model                | W x D x H (inches) | Usage<br>(gpm) | (lbs.) |
| 4000Swc,<br>4000Shwc | 13.8 x 18.4 x 10.2 | 0.46           | 45     |
| 8000Swc              | 14.0 x 21.4 x 10.5 | 0.68           | 82     |

## **Condensing Unit**