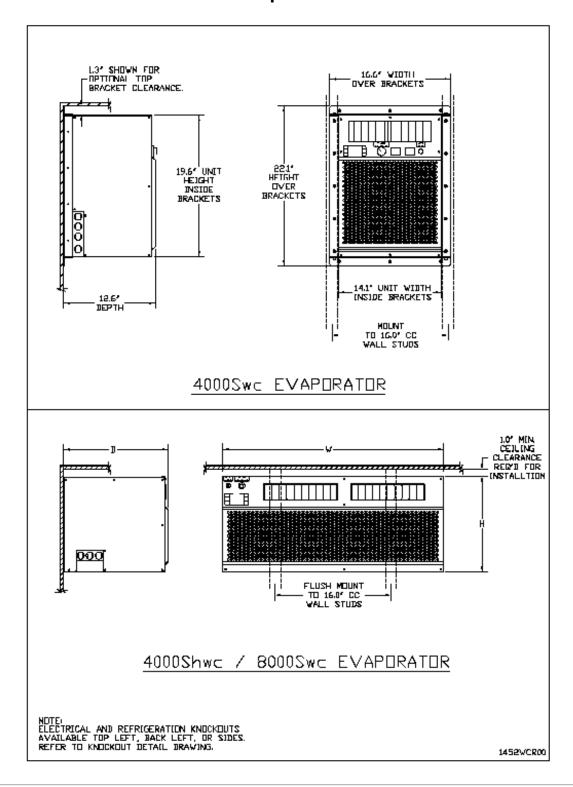

|          | Evaporator                |        |                      |  |  |
|----------|---------------------------|--------|----------------------|--|--|
|          | Dimensions                | Weight | Running Amps         |  |  |
| Model    | W x D x H (inches)        | (lbs.) | (with fan on "high") |  |  |
| 4000Swc  | 16.6 x 12.6 x 22.1        | 42     | 8.6                  |  |  |
|          | (incl. mounting brackets) | 42     | 0.0                  |  |  |
| 4000Shwc | 30.4 x 14.4 x 13.2        | CE     | 0.0                  |  |  |
|          | (incl. mounting bracket)  | 65     | 8.6                  |  |  |
| 8000Swc  | 46.4 x 14.4 x 13.2        | 85     | 12.3                 |  |  |
|          | (incl. mounting bracket)  | 00     | 12.3                 |  |  |

## **Evaporator**