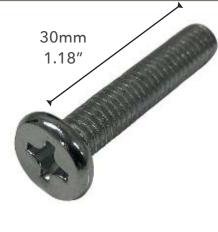

#### 1. To the wood board

Connector Bolt M6X30MM Size: 6\*30mm Install the pegs from the back of the support board.

Hanger Bolt M6X50MM Size: 6\*50mm Install the pegs from the front of the support board.