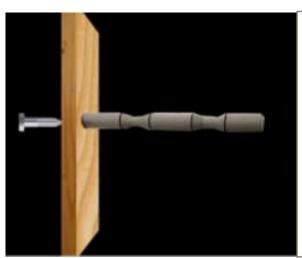

# A. INSTALL WINE PEGS TO THE WOOD BOARD THEN FIX IT ON THE WALL

#### 2. To the wall