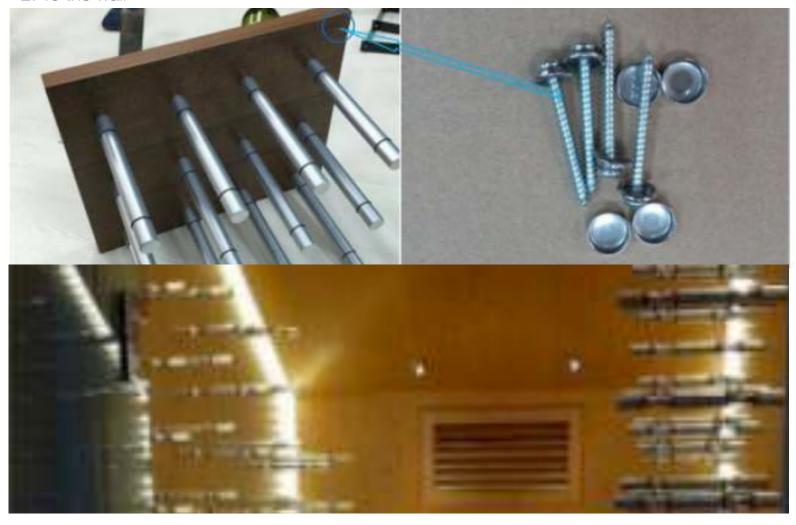

#### 1. To the wood board

Connector Bolt M6X30MM Size: 6\*30mm Install the pegs from the back of the support board.

Hanger Bolt M6X50MM Size: 6\*50mm Install the pegs from the front of the support board.