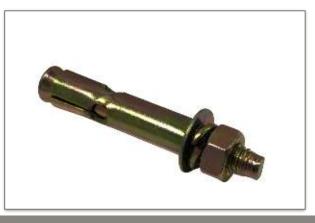

## **B. DIRECTLY FIX IT ON THE WALL**

- 1. Drill holes on the wall using an electric driller
- 2. Put expansion screws into the holes
- 3. Tighten the expansion screws with a wrench
- 4. Screw in the wine pegs