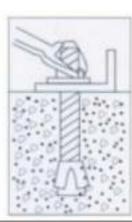

## **B. DIRECTLY FIX IT ON THE WALL**

- 1. Drill holes on the wall using an electric driller
- 2. Put expansion screws into the holes
- 3. Tighten the expansion screws with a wrench
- 4. Screw in the wine pegs