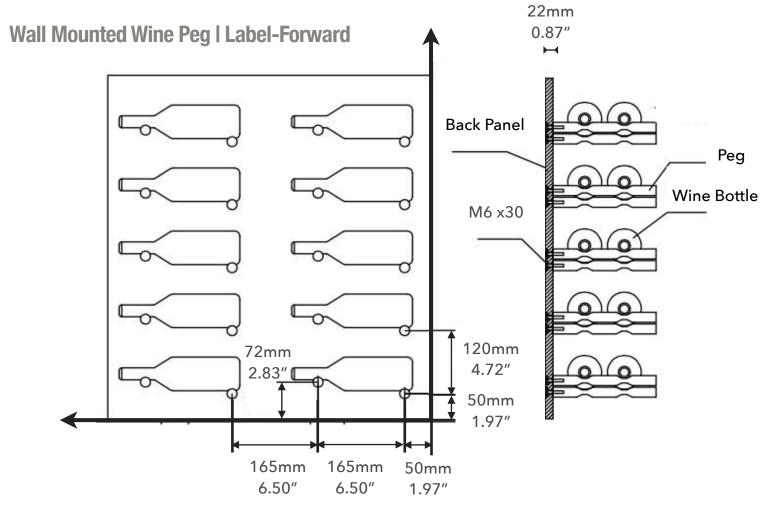

## WINE PEGS

**Installation Instruction** 

INSTALLATION METHOD A: WINE PEGS WITH SUPPORT BOARD INSTALLATION METHOD B: WINE PEGS DIRECTLY ON THE WALL

# A. INSTALL WINE PEGS TO THE WOOD BOARD THEN FIX IT ON THE WALL

#### 1. To the wood board







Connector Bolt M6X30MM Size: 6\*30mm Install the pegs from the back of the support board.

Hanger Bolt M6X50MM Size: 6\*50mm Install the pegs from the front of the support board.

#### 2. To the wall



### **SUPPORT BOARD DIMENSIONS**





## **B. DIRECTLY FIX IT ON THE WALL**









- 1. Drill holes on the wall using an electric driller
- 2. Put expansion screws into the holes
- 3. Tighten the expansion screws with a wrench
- 4. Screw in the wine pegs