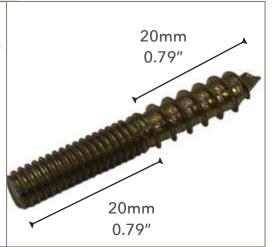

#### 1. To the wood board

Connector Bolt M6X30MM Size: 6\*30mm Install the pegs from the back of the support board.

Hanger Bolt M6X50MM Size: 6\*50mm Install the pegs from the front of the support board.