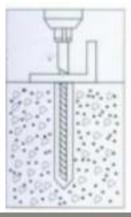

## **B. DIRECTLY FIX IT ON THE WALL**

- 1. Drill holes on the wall using an electric driller
- 2. Put expansion screws into the holes
- 3. Tighten the expansion screws with a wrench
- 4. Screw in the wine pegs