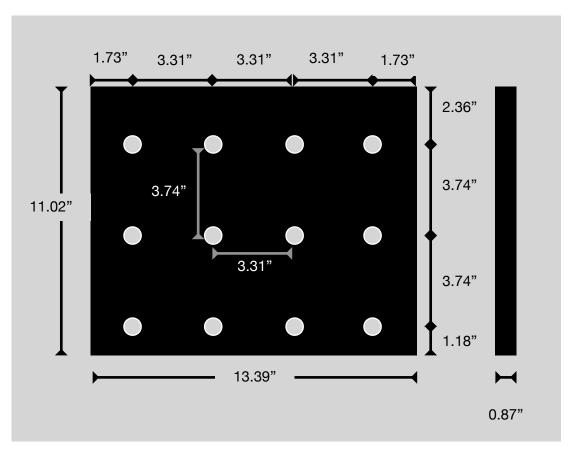

## WINE PEGS

**Installation Instruction** 

INSTALLATION METHOD A: WINE PEGS WITH SUPPORT BOARD INSTALLATION METHOD B: WINE PEGS DIRECTLY ON THE WALL

# A. INSTALL WINE PEGS TO THE WOOD BOARD THEN FIX IT ON THE WALL

#### 1. To the wood board







Connector Bolt M6X30MM Size: 6\*30mm Install the pegs from the back of the support board.

Hanger Bolt M6X50MM Size: 6\*50mm Install the pegs from the front of the support board.

#### 2. To the wall



### **SUPPORT BOARD DIMENSIONS**





## **B. DIRECTLY FIX IT ON THE WALL**









- 1. Drill holes on the wall using an electric driller
- 2. Put expansion screws into the holes
- 3. Tighten the expansion screws with a wrench
- 4. Screw in the wine pegs