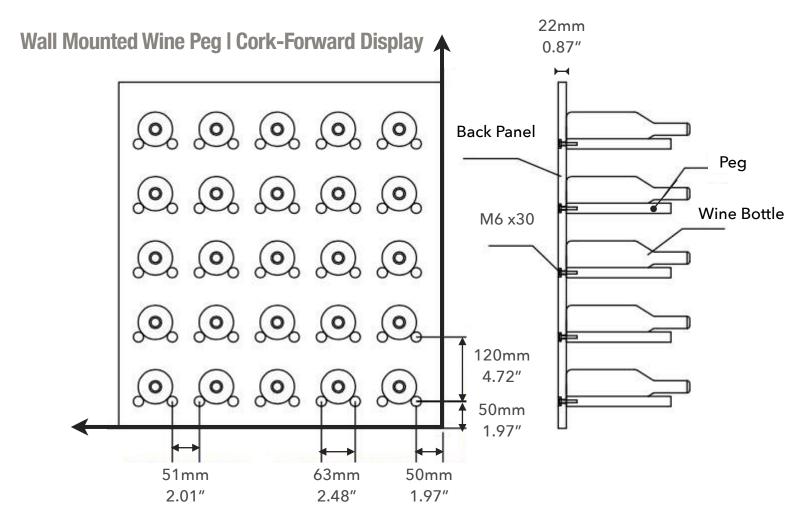

## WINE PEGS

**Installation Instruction** 

INSTALLATION METHOD A: WINE PEGS WITH SUPPORT BOARD INSTALLATION METHOD B: WINE PEGS DIRECTLY ON THE WALL

# A. INSTALL WINE PEGS TO THE WOOD BOARD THEN FIX IT ON THE WALL

#### 1. To the wood board







Connector Bolt M6X30MM Size: 6\*30mm Install the pegs from the back of the support board.

Hanger Bolt M6X50MM Size: 6\*50mm Install the pegs from the front of the support board.

#### 2. To the wall



### **SUPPORT BOARD DIMENSIONS**





## **B. DIRECTLY FIX IT ON THE WALL**









- 1. Drill holes on the wall using an electric driller
- 2. Put expansion screws into the holes
- 3. Tighten the expansion screws with a wrench
- 4. Screw in the wine pegs