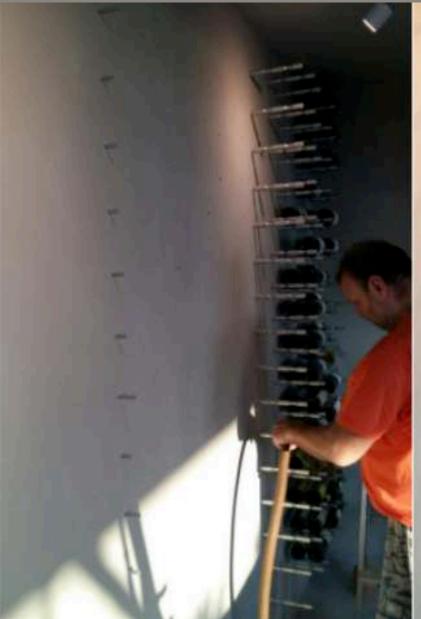

## **B. DIRECTLY FIX IT ON THE WALL**

- 1. Drill holes on the wall using an electric driller
- 2. Put expansion screws into the holes
- 3. Tighten the expansion screws with a wrench
- 4. Screw in the wine pegs