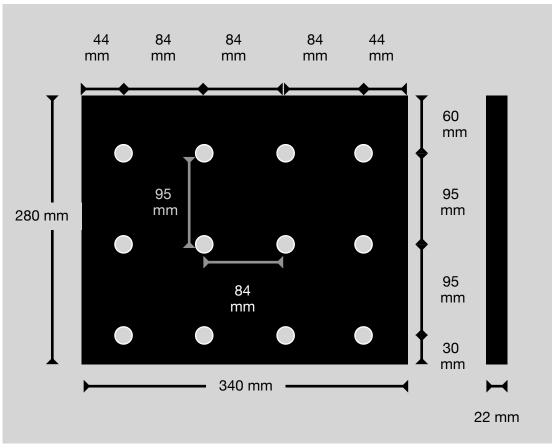

## WINE PEGS

**Installation Instruction** 

INSTALLATION METHOD A: WINE PEGS WITH SUPPORT BOARD INSTALLATION METHOD B: WINE PEGS DIRECTLY ON THE WALL

# A. INSTALL WINE PEGS TO THE WOOD BOARD THEN FIX IT ON THE WALL

#### 1. To the wood board







Connector Bolt M6X30MM Size: 6\*30mm Install the pegs from the back of the support board.

Hanger Bolt M6X50MM Size: 6\*50mm Install the pegs from the front of the support board.

#### 2. To the wall



### **SUPPORT BOARD DIMENSIONS**





## **B. DIRECTLY FIX IT ON THE WALL**









- 1. Drill holes on the wall using an electric driller
- 2. Put expansion screws into the holes
- 3. Tighten the expansion screws with a wrench
- 4. Screw in the wine pegs