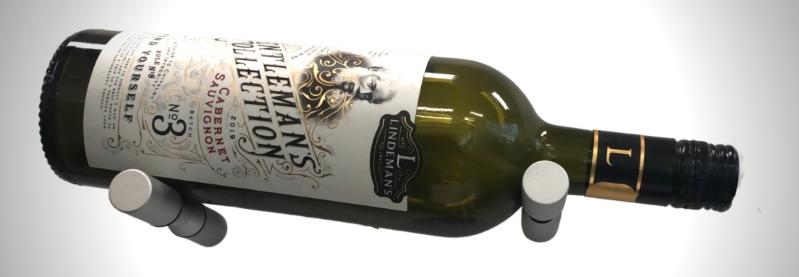

## WINE PEGS

**Installation Instruction** 

INSTALLATION METHOD A: WINE PEGS WITH SUPPORT BOARD INSTALLATION METHOD B: WINE PEGS DIRECTLY ON THE WALL

#### 1. To the wood board

Connector Bolt M6X30MM Size: 6\*30mm Install the pegs from the back of the support board.

Hanger Bolt M6X50MM Size: 6\*50mm Install the pegs from the front of the support board.