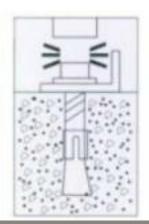

## **B. DIRECTLY FIX IT ON THE WALL**

- 1. Drill holes on the wall using an electric driller
- 2. Put expansion screws into the holes
- 3. Tighten the expansion screws with a wrench
- 4. Screw in the wine pegs