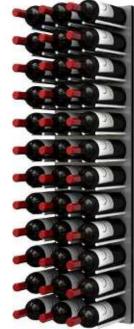

# **ULTRA FUSION**

Wine Wall ST (Cork-Out)

#### **FEATURES**

- + Modern, sleek design makes any area organized and aesthetically pleasing.
- + Allows for a greater number of bottles to be stored on the same amount of wall space.
- + Wall-mounted wine rack that is easy to install and includes mounting hardware.
- + Scratch and mar resistant.
- + Holds up to 36 wine bottles.
- + CAD blocks available.