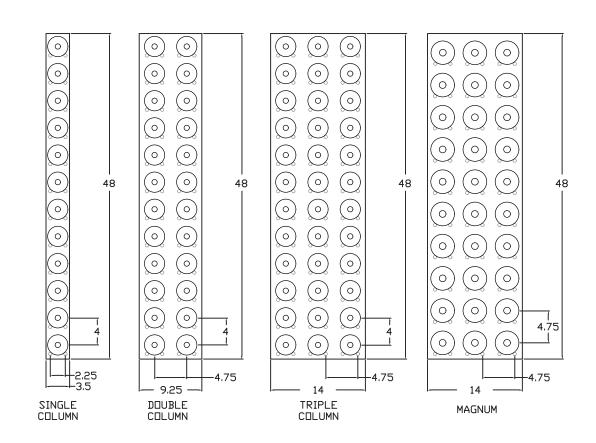

0

0

0

0

0

0

SINGLE

COLUMN

### CONTEMPORARYWINECELLAR.COM

4.00

2.25

3.50

်ဝဲ

6

-9.25-

DOUBLE

#### Rev #010121

4.00

4.75

## ULTRA FUSION Wine Wall ST (Cork-Out)

4 FOOT