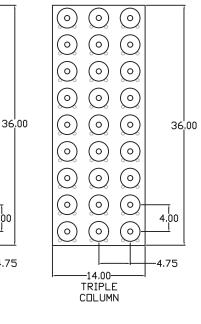

3 F00T

### CONTEMPORARYWINECELLAR.COM

4.00

2.25

3.50

်ဝဲ

6

-9.25-

DOUBLE

COLUMN

#### Rev #010121

4.00

4.75