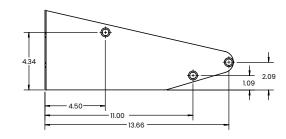

#### **FINISH OPTIONS**

3 FOOT

Matte Black

ROD POSITIONS, DISPLAY BRACKET 1 REMOVED FOR CLARITY

# $(\cup)$

ROD POSITIONS, DISPLAY BRACKET 1 REMOVED FOR CLARITY

CONTEMPORARYWINECELLAR.COM

833.323.3130