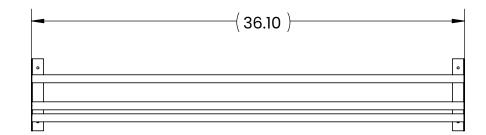

#### **FINISH OPTIONS**

3 FOOT

Matte Black

ROD POSITIONS, DISPLAY BRACKET 1 REMOVED FOR CLARITY