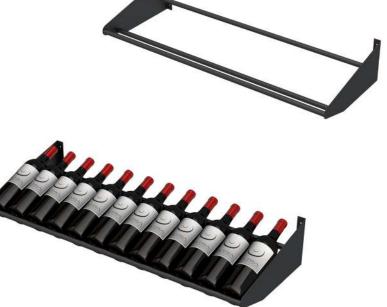

## ULTRA DISPLAY ROW

Angled (Label-Out)

#### FEATURES

- + Modern, sleek design makes any area organized and aesthetically pleasing.
- + Designed to hold bottle securely in place and allows wine label to be viewed optimally.
- + Wall-mounted wine rack that is easy to install and includes mounting hardware.
- + Scratch and mar resistant.
- + 3FT supports 12, 4FT supports 16 bottles.
- + CAD blocks available.

### ULTRA DISPLAY ROW Angled (Label-Out)