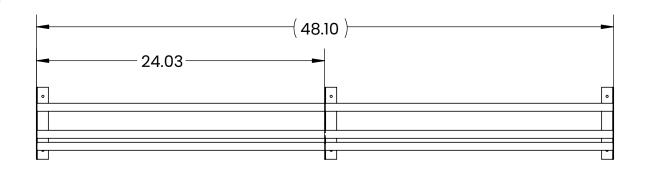

#### **FINISH OPTIONS**

3 FOOT

Matte Black

ROD POSITIONS, DISPLAY BRACKET 1 REMOVED FOR CLARITY

# $(\cup)$

ROD POSITIONS, DISPLAY BRACKET 1 REMOVED FOR CLARITY

CONTEMPORARYWINECELLAR.COM

833.323.3130