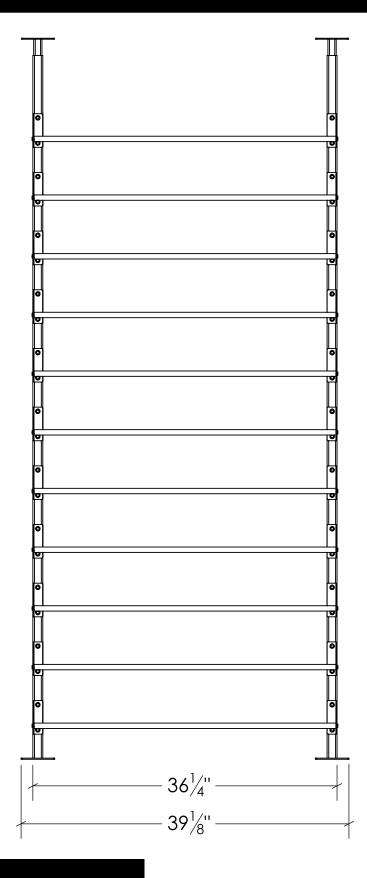

## Standard Showcase Horizonal 2D Kit

### **SHOWCASE SERIES**

STANDARD HORIZONTAL KITS (SC-STD-HZ-2D-BLK)