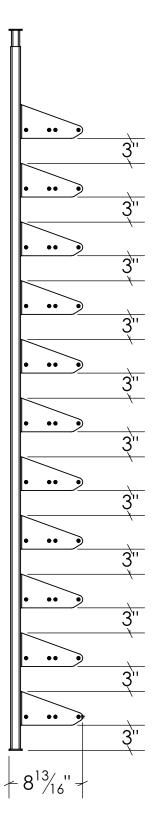

## **SHOWCASE SERIES**

STANDARD HORIZONTAL KITS (SC-STD-HZ-3D-BLK)

# Standard Showcase Horizonal 3D Kit