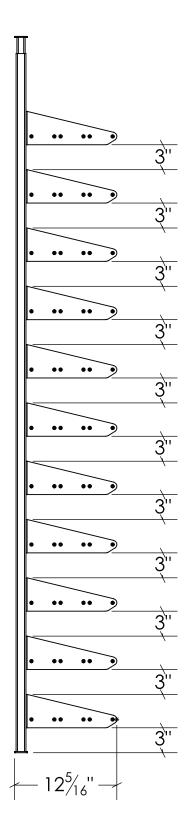

## **SHOWCASE SERIES**

STANDARD HORIZONTAL KITS (SC-STD-HZ-3D-BLK)

# Standard Showcase Horizonal 3D Kit