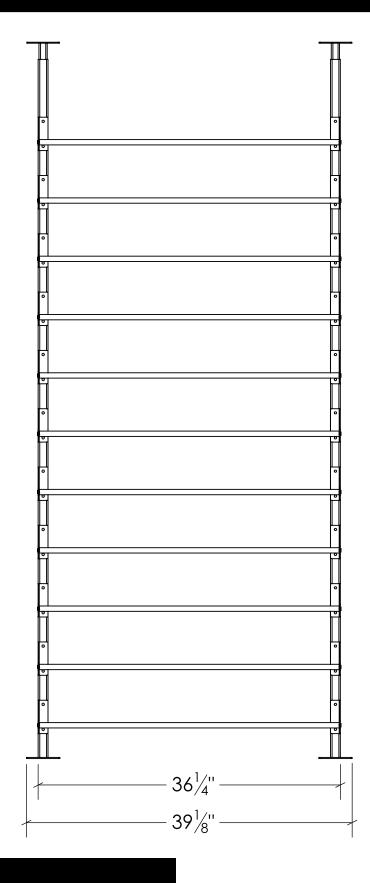

## Standard Showcase Horizonal 2D Kit

### **SHOWCASE SERIES**

STANDARD HORIZONTAL KITS (SC-STD-HZ-2D-BLK)