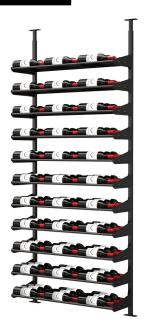

### **SHOWCASE SERIES**

STANDARD HORIZONTAL KITS (sc-std-hz-2d-blk/sc-std-hz-3d-blk)

### **FEATURES**

- + Our standard Horizontal Kits provide a front profile view of your wine collection's labels & offers two depth options: double deep, or triple deep.
- + High-quality materials make for sturdy construction and simple assembly.
- + Telescoping posts designed for ceilings up to 10 ft
- + Modern industrial matte black finish
- + CAD blocks available