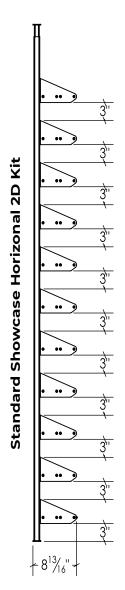

## Standard Showcase Horizonal 2D Kit

### **SHOWCASE SERIES**

STANDARD HORIZONTAL KITS (SC-STD-HZ-2D-BLK)