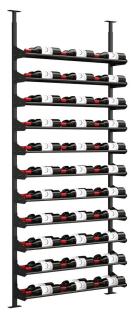

### **SHOWCASE SERIES**

STANDARD HORIZONTAL KITS (sc-std-hz-2d-blk/sc-std-hz-3d-blk)

### **FEATURES**

- + Our standard Horizontal Kits provide a front profile view of your wine collection's labels & offers two depth options: double deep, or triple deep.
- + High-quality materials make for sturdy construction and simple assembly.
- + Telescoping posts designed for ceilings up to 10 ft
- + Modern industrial matte black finish
- + CAD blocks available

## Standard Showcase Horizonal 2D Kit