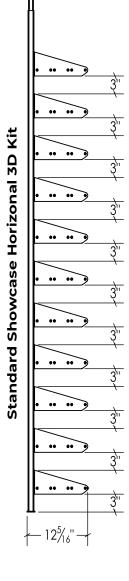

## **SHOWCASE SERIES**

STANDARD HORIZONTAL KITS (SC-STD-HZ-3D-BLK)

# Standard Showcase Horizonal 3D Kit