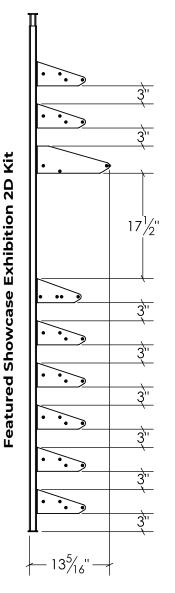

## \*Continue to the next page for more detailed specs on the 2 deep & 3 deep variations.

SHOWCASE SERIES EXHIBITION KITS (SC-EXB-2D-BLK)