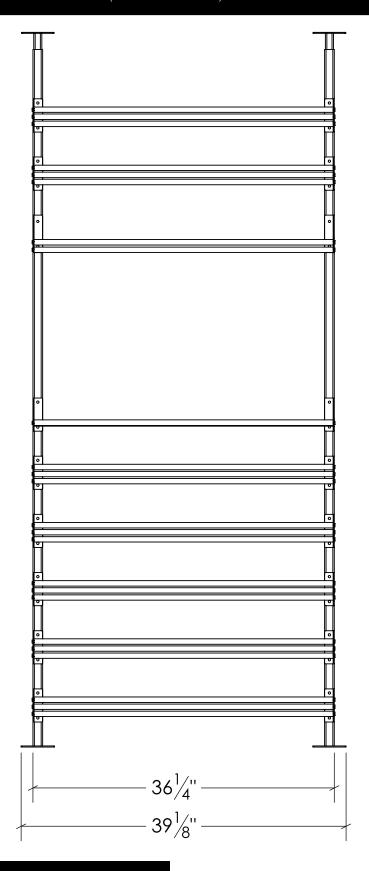

## \*Continue to the next page for more detailed specs on the 2 deep & 3 deep variations.

SHOWCASE SERIES EXHIBITION KITS (SC-EXB-2D-BLK)