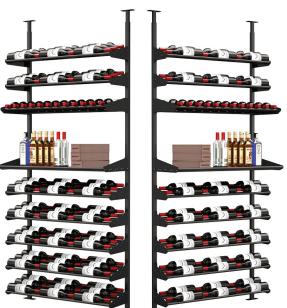

## SHOWCASE SERIES

EXHIBITION KITS (SC-EXB-2D-BLK/SC-EXB-3D-BLK)

## FEATURES

- + The Showcase Series is the most versatile wine rack system we have released yet by offering label-out, neck out, angled, and shelf presentation options.
- + High-quality materials make for sturdy construction and simple assembly.
- + Telescoping posts designed for ceilings up to 10 ft
- + Modern industrial matte black finish
- + CAD blocks available