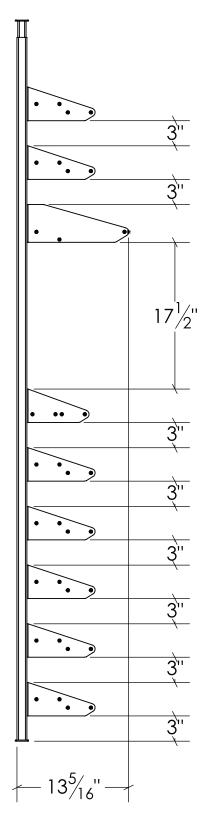

## \*Continue to the next page for more detailed specs on the 2 deep & 3 deep variations.

SHOWCASE SERIES EXHIBITION KITS (SC-EXB-2D-BLK)