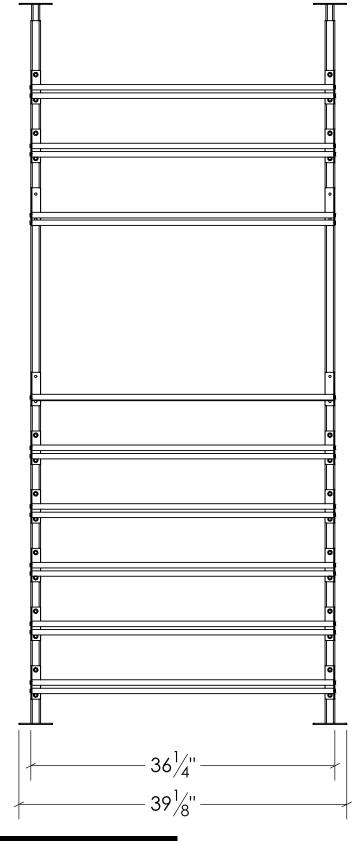

## SHOWCASE SERIES

EXHIBITION KITS (SC-EXB-2D-BLK/SC-EXB-3D-BLK)

## FEATURES

- + The Showcase Series is the most versatile wine rack system we have released yet by offering label-out, neck out, angled, and shelf presentation options.
- + High-quality materials make for sturdy construction and simple assembly.
- + Telescoping posts designed for ceilings up to 10 ft
- + Modern industrial matte black finish
- + CAD blocks available