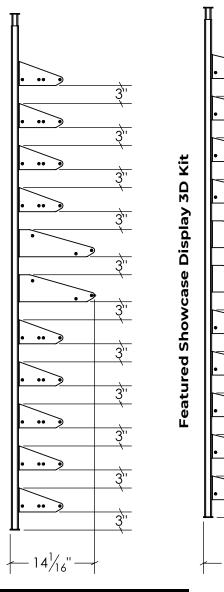

Featured Showcase Display 2D Kit

## \*Continue to the next page for more detailed specs on the 2 deep & 3 deep variations.

SHOWCASE SERIES DISPLAY KITS (SC-DSP-2D-BLK)