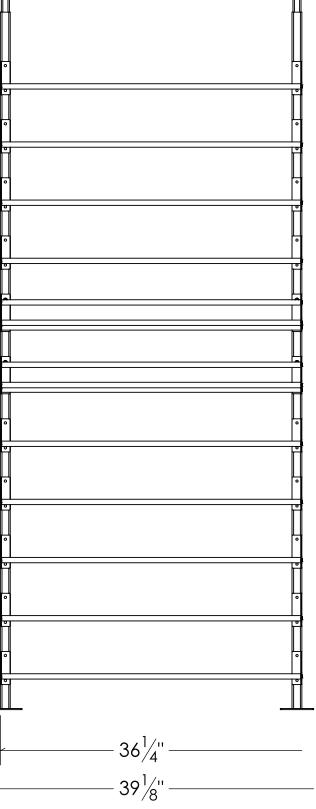

## \*Continue to the next page for more detailed specs on the 2 deep & 3 deep variations.

SHOWCASE SERIES DISPLAY KITS (SC-DSP-2D-BLK)