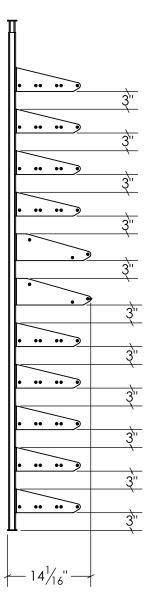

## \*Continue to the next page for more detailed specs on the 2 deep & 3 deep variations.

SHOWCASE SERIES DISPLAY KITS (SC-DSP-2D-BLK)

## **SHOWCASE SERIES**

DISPLAY KITS (SC-DSP-3D-BLK)