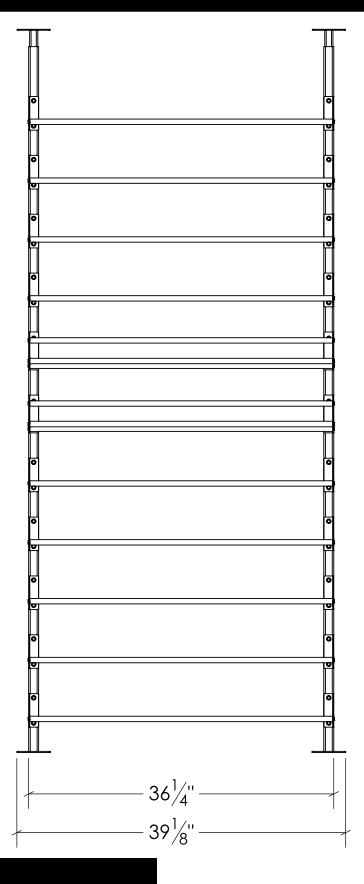

## \*Continue to the next page for more detailed specs on the 2 deep & 3 deep variations.

SHOWCASE SERIES DISPLAY KITS (SC-DSP-2D-BLK)

## **SHOWCASE SERIES**

DISPLAY KITS (SC-DSP-3D-BLK)