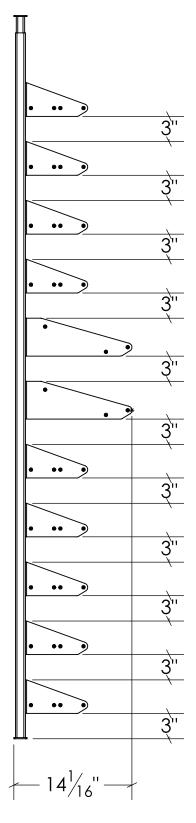

## \*Continue to the next page for more detailed specs on the 2 deep & 3 deep variations.

SHOWCASE SERIES DISPLAY KITS (SC-DSP-2D-BLK)