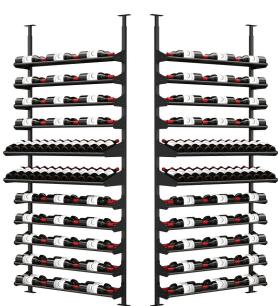

## **FEATURES**

- + The Showcase Series is the most versatile wine rack system we have released yet by offering label-out, neck out, angled, and shelf presentation options.
- + High-quality materials make for sturdy construction and simple assembly.
- + Telescoping posts designed for ceilings up to 10 ft
- + Modern industrial matte black finish
- + CAD blocks available

Featured Showcase Display 2D Kit