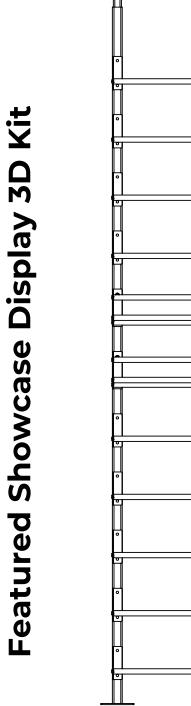

## SHOWCASE SERIES

DISPLAY KITS (SC-DSP-2D-BLK/SC-DSP-3D-BLK)



## **FEATURES**

- + The Showcase Series is the most versatile wine rack system we have released yet by offering label-out, neck out, angled, and shelf presentation options.
- + High-quality materials make for sturdy construction and simple assembly.
- + Telescoping posts designed for ceilings up to 10 ft
- + Modern industrial matte black finish
- + CAD blocks available

Featured Showcase Display 2D Kit







## \*Continue to the next page for more detailed specs on the 2 deep & 3 deep variations.

SHOWCASE SERIES DISPLAY KITS (SC-DSP-2D-BLK)









## **SHOWCASE SERIES**

DISPLAY KITS (SC-DSP-3D-BLK)