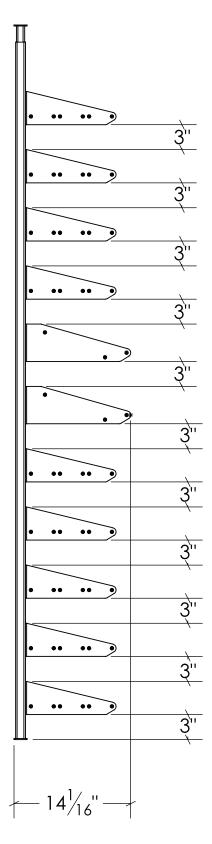

## SHOWCASE SERIES

DISPLAY KITS (SC-DSP-2D-BLK/SC-DSP-3D-BLK)



## **FEATURES**

- + The Showcase Series is the most versatile wine rack system we have released yet by offering label-out, neck out, angled, and shelf presentation options.
- + High-quality materials make for sturdy construction and simple assembly.
- + Telescoping posts designed for ceilings up to 10 ft
- + Modern industrial matte black finish
- + CAD blocks available

Featured Showcase Display 2D Kit







## \*Continue to the next page for more detailed specs on the 2 deep & 3 deep variations.

SHOWCASE SERIES DISPLAY KITS (SC-DSP-2D-BLK)









## **SHOWCASE SERIES**

DISPLAY KITS (SC-DSP-3D-BLK)