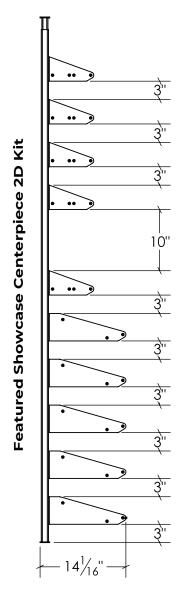

## **SHOWCASE SERIES**

CENTERPIECE KITS (SC-CTP-2D-BLK)

# Featured Showcase Centerpiece 2D Kit