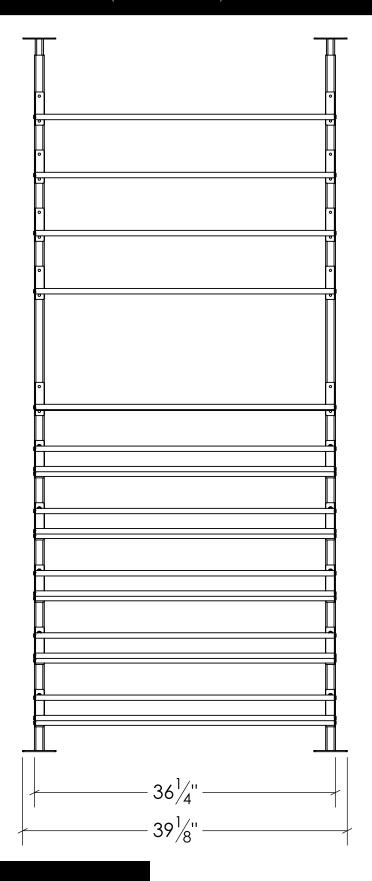

## **SHOWCASE SERIES**

CENTERPIECE KITS (SC-CTP-3D-BLK)

# Featured Showcase Centerpiece 3D Kit