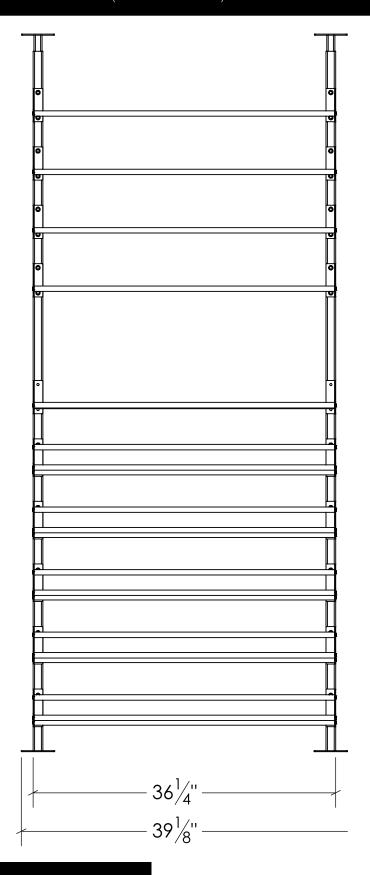

## **SHOWCASE SERIES**

CENTERPIECE KITS (SC-CTP-2D-BLK)

# Featured Showcase Centerpiece 2D Kit