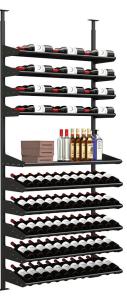

## **SHOWCASE SERIES**

CENTERPIECE KITS (SC-CTP-2D-BLK/SC-CTP-3D-BLK)

### **FEATURES**

- + The Showcase Series is the most versatile wine rack system we have released yet by offering label-out, neck out, angled, and shelf presentation options.
- + High-quality materials make for sturdy construction and simple assembly.
- + Telescoping posts designed for ceilings up to 10 ft
- + Modern industrial matte black finish
- + CAD blocks available