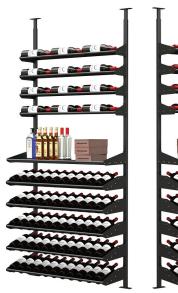

## **SHOWCASE SERIES**

CENTERPIECE KITS (SC-CTP-2D-BLK/SC-CTP-3D-BLK)

### **FEATURES**

- + The Showcase Series is the most versatile wine rack system we have released yet by offering label-out, neck out, angled, and shelf presentation options.
- + High-quality materials make for sturdy construction and simple assembly.
- + Telescoping posts designed for ceilings up to 10 ft
- + Modern industrial matte black finish
- + CAD blocks available