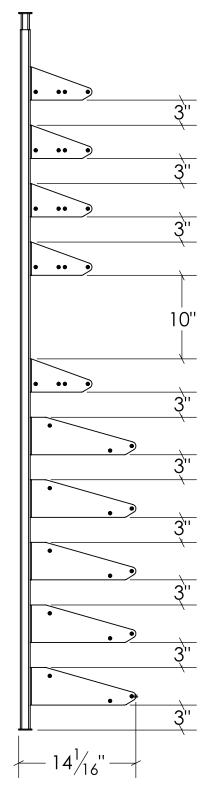

## **SHOWCASE SERIES**

CENTERPIECE KITS (SC-CTP-2D-BLK)

# Featured Showcase Centerpiece 2D Kit