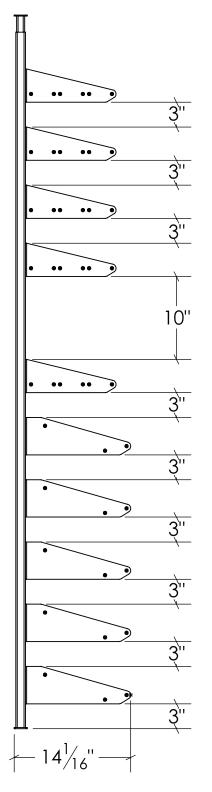

## **SHOWCASE SERIES**

CENTERPIECE KITS (SC-CTP-3D-BLK)

# Featured Showcase Centerpiece 3D Kit