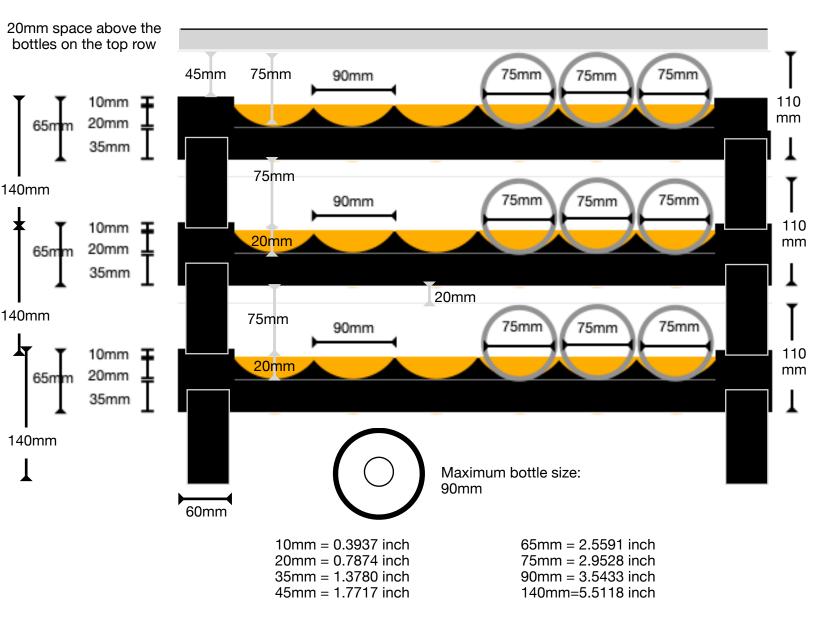

## **Individual Wine Rack Dimensions**

## Modular Wine Rack Dimensions in mm

For N layers, calculate the height of your wine rack H by:  $H = 10 + 130 \times N$ 

Calculate the number of layers N that will fits your space of height H by : N=(H-75)/130

\* Including 20mm space above the bottle of 75mm in diameter.

Calculate the number of layers M that will fits your space of height W by : M=(W-120)/90