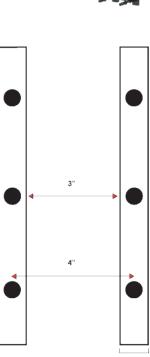

### **STEP 4: MOUNT THE SECOND RAIL**

Place the second rail parallel to the mounted rail. The distance requirement is 3" max between rails, or 4" from center to center of screw location. Repeat steps 2 and 3 to mount the second rail.

#### **STEP 6: ADD WINE BOTTLES & ENJOY!**

Rail mounting distance